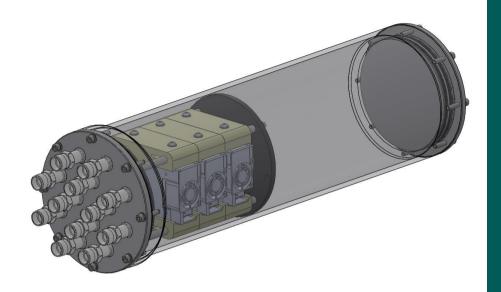

#### **Description:**

A subsea electronics enclosure installed with three 600-watt switch mode power supplies, each with four independent power modules, allowing a configuration of output DC voltages from 5Vdc to 48Vdc and up to a total overall of 1800 Watts.

# ROV power supply Pod – 3000m

#### **MAIN FEATURES**

- 1000msw rated
- Aluminium Construction
- Double barrel seal on endcaps
- All units pressure tested and supplied with a test certificate
- Up to 3 x 600w supplies
- DC outputs from 3.6Vdc to 48Vdc
- Up to 16 independent output voltage channels
- Additional space for additional electronic hardware